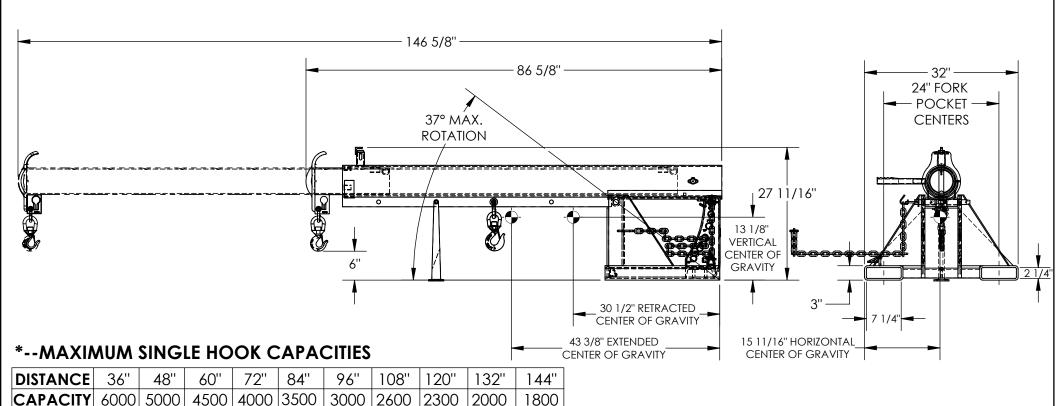

MODEL NUMBER IS LM-OBT-6-24
CAPACITY IS 6,000 LBS

MAXIMUM TILT ANGLE IS 37°
OVERALL HEIGHT - 27 11/16"
HEIGHT (MAX TILTED) - 99 1/2"
LENGTH RETRACTED - 86 5/8"
LENGTH EXTENDED - 146 5/8"
OVERALL WIDTH IS 32"
36" MINIMUM HOOK POINT
144" MAXIMUM HOOK POINT
HOOK HEIGHT - 6"
HOOK HEIGHT (MAX TILTED) - 78 5/16"
USABLE FORK POCKET - 2 1/4"x7 1/4"
24" FORK POCKET CENTERS
TOUGH BAKED IN POWDER COATED
BLUE BASE FRAME W/ YELLOW EXTENSION

APPROX. WEIGHT / LOST LOAD = 493.02
MINIMIM EFFECTIVE THICKNESS = LESS THAN 1"
NEVER EXCEED LOAD CENTER
RATING PER FORKTRUCK
MANUFACTURERS GUIDELINES.
DO NOT USE THIS FORK TRUCK
ATTACHMENT IF LOAD WILL
EXCEED FORK TRUCK MANUFACTURER'S
LOAD CENTER RATING