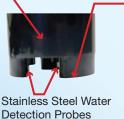

Optional Accessory **SLS-LSC20**Automatic Operation

Surface Level Switch

Epoxy Filled Electronics - Completely Waterproof

- Wide Base for Stability

Screws for Leveling or Height Adjustment -Provided for Optional Use