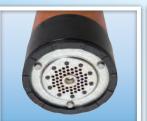

## GROUND DRAINAGE PUMP LSC1.4S

## Low level residue pump capable of pumping water continuously at 0.04 inches!

| LSC1.4S                             |                   |
|-------------------------------------|-------------------|
| Motor Output (HP)                   | 2/3               |
| Discharge Size (in.)                | 3/4               |
| Max. Capacity (GPM)                 | 45                |
| Max. Head (ft.)                     | 39                |
| Cable Length (ft.)                  | 20                |
| Dimension (DxH, in.)                | 7 11/16 x 12 7/16 |
| Continous Running Water Level (in.) | 0.04              |
| Weight (lbs.)                       | 31                |

- Pump level surfaces dry
- Maximum flow of 45 gallons per minute
- ➤ Pump will start pumping in less than 0.04" water
- Move from puddle to puddle without losing prime
- Use on golf courses, flat roofs, parking lots, basements