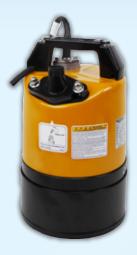

## GROUND DRAINAGE PUMP LSC1.4S

## Low level residue pump capable of pumping water continuously at 0.04 inches!

| LSC1.4S                             |                   |
|-------------------------------------|-------------------|
| Motor Output (HP)                   | 2/3               |
| Discharge Size (in.)                | 3/4               |
| Max. Capacity (GPM)                 | 45                |
| Max. Head (ft.)                     | 39                |
| Cable Length (ft.)                  | 20                |
| Dimension (DxH, in.)                | 7 11/16 x 12 7/16 |
| Continous Running Water Level (in.) | 0.04              |
| Weight (lbs.)                       | 31                |

- Pump level surfaces dry
- Maximum flow of 45 gallons per minute
- ➤ Pump will start pumping in less than 0.04" water
- Move from puddle to puddle without losing prime
- Use on golf courses, flat roofs, parking lots, basements