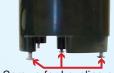

Optional Accessory **SLS-LSC20**Automatic Operation

Surface Level Switch

Epoxy Filled Electronics - Completely Waterproof

- Wide Base for Stability

Screws for Leveling or Height Adjustment -Provided for Optional Use