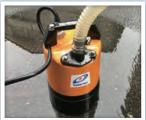

## GROUND DRAINAGE PUMP LSC1.4S

## Low level residue pump capable of pumping water continuously at 0.04 inches!

| LSC1.4S                             |                   |
|-------------------------------------|-------------------|
| Motor Output (HP)                   | 2/3               |
| Discharge Size (in.)                | 3/4               |
| Max. Capacity (GPM)                 | 45                |
| Max. Head (ft.)                     | 39                |
| Cable Length (ft.)                  | 20                |
| Dimension (DxH, in.)                | 7 11/16 x 12 7/16 |
| Continous Running Water Level (in.) | 0.04              |
| Weight (lbs.)                       | 31                |

- Pump level surfaces dry
- Maximum flow of 45 gallons per minute
- ➤ Pump will start pumping in less than 0.04" water
- Move from puddle to puddle without losing prime
- Use on golf courses, flat roofs, parking lots, basements