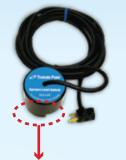

Optional Accessory **SLS-LSC20**Automatic Operation

Surface Level Switch

Epoxy Filled Electronics - Completely Waterproof

- Wide Base for Stability

Screws for Leveling or Height Adjustment -Provided for Optional Use