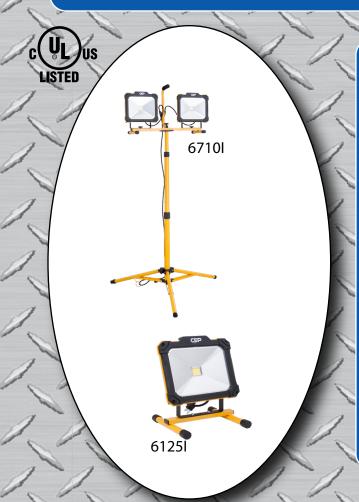

## CEP Economy LED Worklights - Single Stubby and 6 Foot Stand

- Long Lasting 50,000 Hour Chip-On-Board LED
- · COB Technology allows for cooler operating temperature
- Durable, Polycarbonate Lens
- cULus Listed
- Heavy Duty Die-Cast Aluminum Housing
- 6 Foot, 16/3 SJTW Power Cord
- Power Switch on Each Fixture
- 4000K Color Temperature
- Efficiency: 87.5 Lumens per Watt

## Part Number 6710I Only:

- Foldable Tripod, adjusts up to a total of 6.8 feet in height
- Carrying handle included for use while detached from **Tripod**

## Part Number 6710I:

7000 Lumens (2x3500 Lumen Heads)

82 Watts, 110V-130V AC

Shipping Dimensions: 28"x15.5"x5.75"

16 Lbs Shipping Weight

## Part Number 6125I:

3500 Lumens

41 Watts, 110V-130V AC

Shipping Dimensions: 13"x12.75"x4.75"

4.5 Lbs Shipping Weight

800.678.3470

7800 Las Positas Rd. Livermore, CA 94551 t: 925-828-9420 f: 925-828-3416